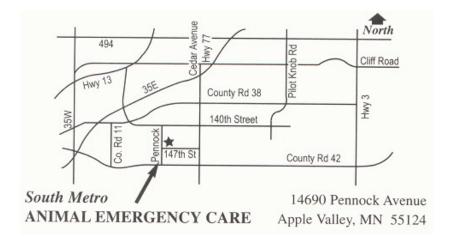

#### Directions to the Field

From either north or south on I-35, take exit 81 east (County Road 70). Follow 70 east about 3 miles to Cedar Avenue. Turn left on Cedar about 1/8 mile to Highway 50. Turn right (east) on 50 to Farmington. Follow the signs to the Dakota County Fairgrounds.

The South Field is located on the West side of the Fairgrounds.

Here is a link to a map and directions to Dakota County Fairgrounds http://tinyurl.com/hy2jhgt