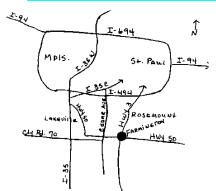

#### Directions to the Field

From either north or south on I-35, take exit 81 east (County Road 70). Follow 70 east about 3 miles to Cedar Avenue. Turn left on Cedar about 1/8 mile to Highway 50. Turn right (east) on 50 to Farmington. Follow the signs to the Dakota County Fairgrounds.

The South Field is located on the West side of the Fairgrounds.

Here is a link to a map and directions to Dakota County Fairgrounds http://tinyurl.com/hy2jhgt